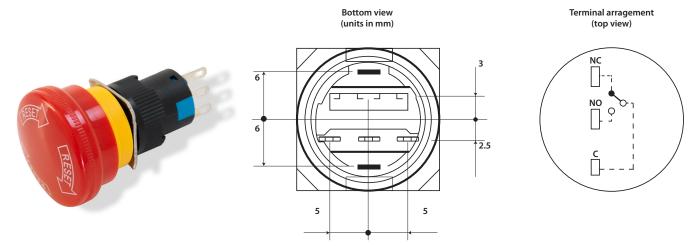

E-stop1 is an emergency (latching) stop pushbutton for 16 mm mounting hole. It's rated IP54 where seal is in place (seal included).

| SPECIFICATIONS                                   |                               |
|--------------------------------------------------|-------------------------------|
| Operating temperature                            | -25° C ~ +55° C               |
| Operating humidity                               | 45 ~ 85% RH                   |
| Contact material                                 | silver, silver alloy          |
| Contact resistance                               | ≤ 30m Ω                       |
| Insulation resistance                            | ≥ 100M Ω                      |
| AC Max. load                                     | AC230 V, 0.5 A                |
| DC Max. load                                     | DC30 V, 0.6 A                 |
| Dielectric strenght - terminal of the same pole  | 1000 V, AC50 Hz, 1 min        |
| Dielectric strenght - terminal of different pole | 2000 V, AC50 Hz, 1 min        |
| Vibration resistance                             | 50 Hz, amplitude about 1,2 mm |
| Shock resistance                                 | > 10 G                        |
| Solder heat resistance                           | 230° C less than 3 seconds    |
| Button push depth                                | push bottom - about 3 mm      |
| Life expectancy specifications                   |                               |
| Mechanical durability                            | minimum 500 thousand cycles   |
| Electrical durability                            | minimum 250 thousand cycles   |